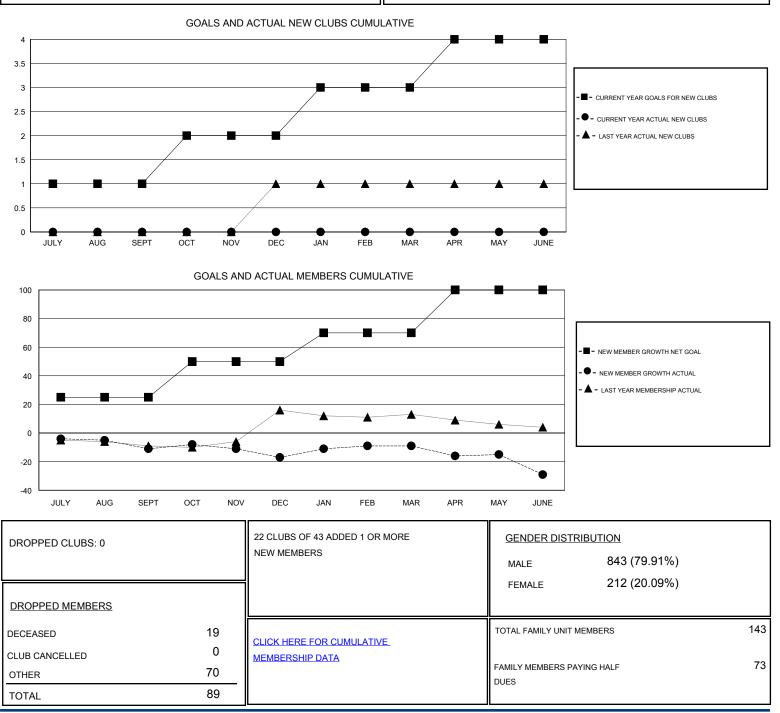

## OPEN LOCATION ILLINOIS GMT CA GMT: Clubs Members RESULTS FOR 2016-2017 RESULTS FOR 2016-2017 NEW CLUB GOAL NEW CLUBS DROPPED CLUBS NEW MEMBER GROWTH NEW MEMBER DROPPED QUARTER QUARTER NET GOAL (not reinstated GROWTH ACTUAL (not MEMBERS ACTUAL or transfers) reinstated or transfers) (including transfers) 1 0 0 25 10 21 JULY/AUG/SEPT JULY/AUG/SEPT 0 0 1 25 21 OCT/NOV/DEC OCT/NOV/DEC 15 0 0 20 1 26 18 JAN/FEB/MAR JAN/FEB/MAR 0 0 30 APR/MAY/JUNE 1 APR/MAY/JUNE 9 29